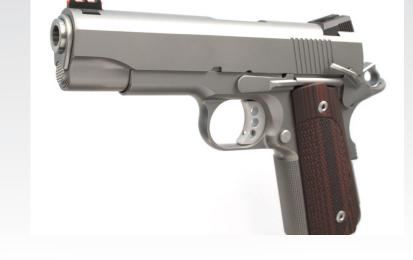

## **ED BROWN COMPACT**

## THE PERFECT COMPACT CARRY GUN.

Our 4.25" Commander slide, expertly hand-fitted to our new Compact frame to create a package that offers maximum concealability and reliability. Like all of our pistols, it's built with fully-machined components and the quality you expect from the legendary Brown Family, with nearly 100 custom options to choose from to make it your own.









Round Butt Option

## **ED BROWN COMPACT SPECIFICATIONS**

| Caliber                                    | 9mm, 45 ACP                                                                                                                  |
|--------------------------------------------|------------------------------------------------------------------------------------------------------------------------------|
| Overall Length (approximate)               | 8"                                                                                                                           |
| Overall Height (Approximate)               | 5.5"                                                                                                                         |
| Sights