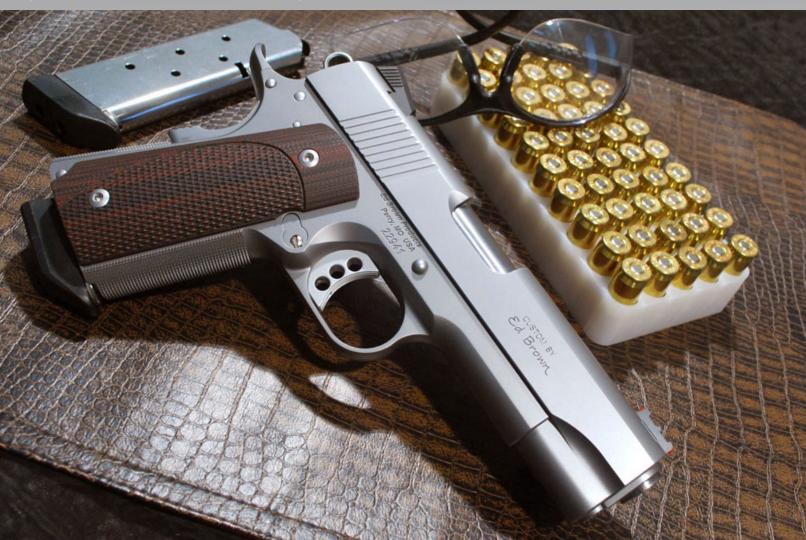

## **ED BROWN COMPACT**

## THE PERFECT COMPACT CARRY GUN.

Our 4.25" Commander slide, expertly hand-fitted to our new Compact frame to create a package that offers maximum concealability and reliability. Like all of our pistols, it's built with fully-machined components and the quality you expect from the legendary Brown Family, with nearly 100 custom options to choose from to make it your own.