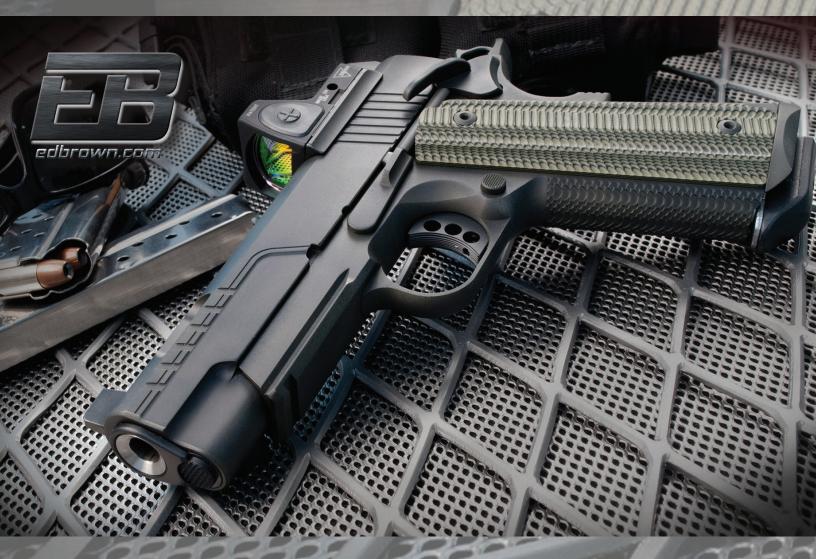

Introducing the FX1, our most cutting-edge and innovative 9mm to date! The new FX1 slide cuts package and American flag rear serrations create an impressive display of ingenuity and craftsmanship. Decked out with a lightrail, new FX1 Snakeskin frontstrap treatment, one-piece magwell, recessed slide stop with serrated pin, and flush barrel with recessed crown, the FX1 is truely a one-of a kind pistol. Our latest finish options are put on display with this model; Industrial: a modern brushed stainless finish, All hand built with fully machined parts, completely customizable and backed by our Lifetime Warranty.

## FX1 SPECIFICATIONS

| Caliber                      | 9 mm                                                                                                    |
|------------------------------|---------------------------------------------------------------------------------------------------------|
| Overall Length (approximate) | 7.75"                                                                                                   |
| Overall Height (approximate) | 5.5" (6.5" with RMR sight)                                                                              |
| Sights                       | Fixed .156 U-notch rear with red fiber optic front or Trijicon RMR sight 3.25 MOA with tall night sight |
| Weight w/ Magazine           | 40 oz                                                                                                   |
| Frame Material               | Stainless steel                                                                                         |
| Finish                       | Industrial (stainless) or Black Gen4                                                                    |
| Magazine Capacity            | 9 rd                                                                                                    |
| Model Number                 | FX1-SS-9, FX1-G4-RMR-9                                                                                  |