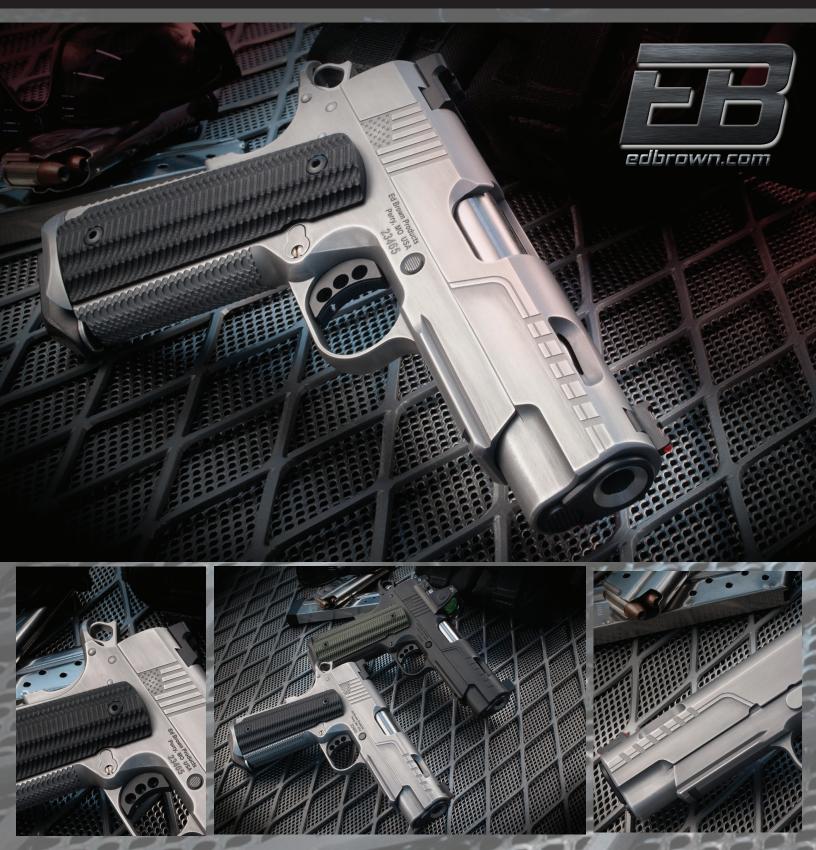

Introducing the FX1, our most cutting-edge and innovative 9mm to date! The new FX1 slide cuts package and American flag rear serrations create an impressive display of ingenuity and craftsmanship. Decked out with a lightrail, new FX1 Snakeskin frontstrap treatment, one-piece magwell, recessed slide stop with serrated pin, and flush barrel with recessed crown, the FX1 is truely a one-of a kind pistol. Our latest finish options are put on display with this model; Industrial: a modern brushed stainless finish, All hand built with fully machined parts, completely customizable and backed by our Lifetime Warranty.

## FX1 SPECIFICATIONS

| Caliber                      | 9 mm                                                                                                    |
|------------------------------|---------------------------------------------------------------------------------------------------------|
| Overall Length (approximate) | 7.75"                                                                                                   |
| Overall Height (approximate) | 5.5" (6.5" with RMR sight)                                                                              |
| Sights                       | Fixed .156 U-notch rear with red fiber optic front or Trijicon RMR sight 3.25 MOA with tall night sight |
| Weight w/ Magazine           | 40 oz                                                                                                   |
| Frame Material               | Stainless steel                                                                                         |
| Finish                       | Industrial (stainless) or Black Gen4                                                                    |
| Magazine Capacity            | 9 rd                                                                                                    |
| Model Number                 | FX1-SS-9, FX1-G4-RMR-9                                                                                  |