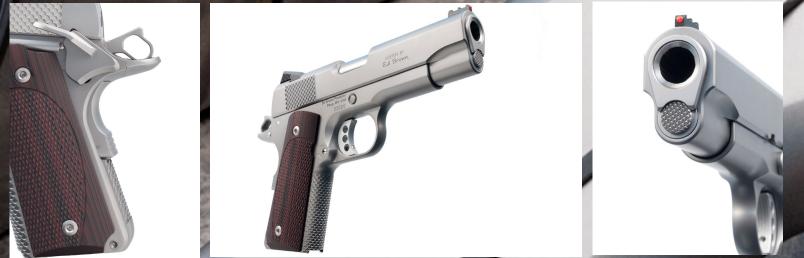

## 

The CCO is ideal for carry. Built on our compact (Officer's) size frame, and combined with a round butt housing and concealed carry beavertail grip safety, we had concealability in mind when designing this gun. A Commander slide maintains a longer sight radius and allows for maximum reliability. Snakeskin metal treatment on the frontstrap, mainspring housing and slide provides a secure grips and is less aggressive than checkering. The fixed black rear sight is mated with a high visibility red fiber optic front sight. Custom features include a recessed slide stop, flush barrel with recessed crown, and heavy chamfer. Also available in a lightweight aluminum version. Built with fully machined parts by our skilled pistolsmiths, fully customizable, backed by our Lifetime Warranty and the best customer service in the industry.

## CCO SPECIFICATIONS

| Caliber                                  | 45 ACP                                  |
|------------------------------------------|-----------------------------------------|
| Overall Length (approximate)             | 8"                                      |
| Overall Height (approximate)             | 5″                                      |
| Sights                                   | Black fixed rear, red fiber optic front |
| Weight w/ Magazine                       | 34 oz                                   |
| Frame Material                           | Stainless Steel                         |
| Finish                                   | Matte Stainless                         |
| Magazine Capacity                        | 7 rd                                    |
| Model Number                             | CC018-SS                                |
| Fully customizable with over 100 options |                                         |