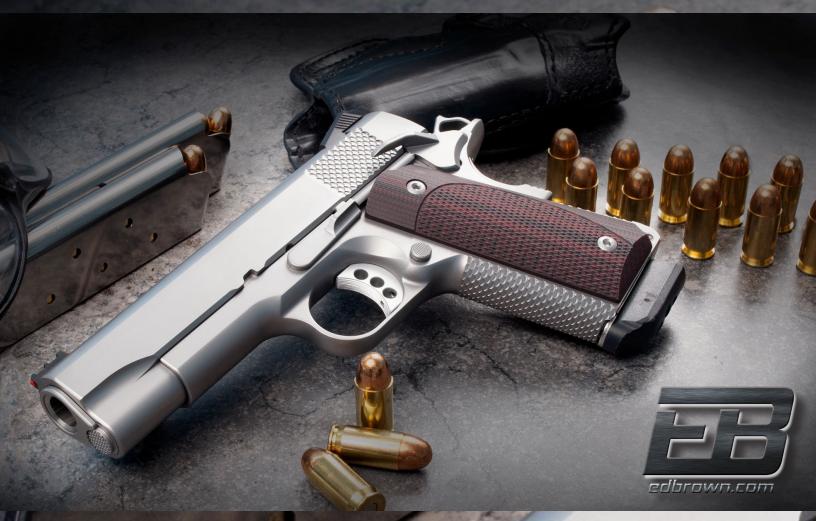

## 

The CCO is ideal for carry. Built on our compact (Officer's) size frame, and combined with a round butt housing and concealed carry beavertail grip safety, we had concealability in mind when designing this gun. A Commander slide maintains a longer sight radius and allows for maximum reliability. Snakeskin metal treatment on the frontstrap, mainspring housing and slide provides a secure grips and is less aggressive than checkering. The fixed black rear sight is mated with a high visibility red fiber optic front sight. Custom features include a recessed slide stop, flush barrel with recessed crown, and heavy chamfer. Also available in a lightweight aluminum version. Built with fully machined parts by our skilled pistolsmiths, fully customizable, backed by our Lifetime Warranty and the best customer service in the industry.

## CCO SPECIFICATIONS

| Caliber                                  | 45 ACP                                  |
|------------------------------------------|-----------------------------------------|
| Overall Length (approximate)             | 8"                                      |
| Overall Height (approximate)             | 5″                                      |
| Sights                                   | Black fixed rear, red fiber optic front |
| Weight w/ Magazine                       | 34 oz                                   |
| Frame Material                           | Stainless Steel                         |
| Finish                                   | Matte Stainless                         |
| Magazine Capacity                        | 7 rd                                    |
| Model Number                             | CC018-SS                                |
| Fully customizable with over 100 options |                                         |