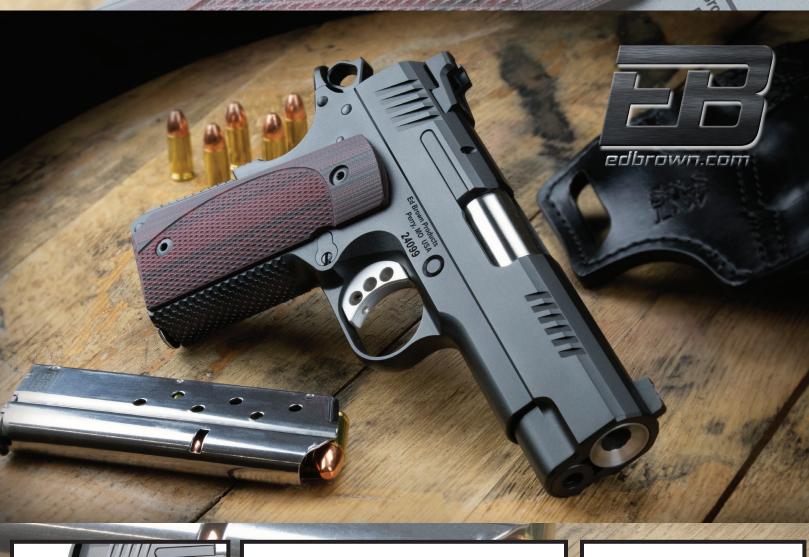

## EVO-CCOS-LW

The EVO CCO Lightweight is the ultimate carry gun! Our smallest, thinnest and lightest 1911 offered to date. Optimized for 9mm, the EVO-CCO9-LW retains 100% 1911 controls and handling characteristics. Built on our lightweight alumimum compact (Officer's) frame, and combined with a round butt housing and concealed carry grip safety for maximum concealability. Includes modern improvements such as the new external extractor, easy to-change front sight, smaller "Tactical Edge" rear sight, bull barrel, and a flat wire recoil spring system. The slide is shortened to 4" and thinned substantially for weight reduction, and includes a unique 7-top custom cut, with special front and rear serrations. A recessed slide stop and slim grips completes the package.

## EVO-CC09-LW SPECIFICATIONS

| Caliber            | 9 mm                             |
|--------------------|----------------------------------|
| Overall Length     | 7.5"                             |
| Overall Height     | 5"                               |
| Sights             | U-notch rear, orange HD XR front |
| Weight w/ Magazine | 27 oz                            |
| Frame Material     | Alumium                          |
| Finish             | Black Gen4                       |
| Capacity           | 8+1                              |
| Model Number       | EVO-CCO9-LW                      |