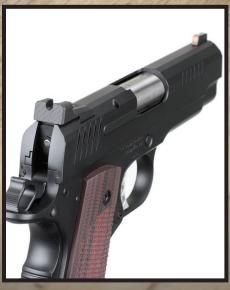

## EVO-CCOS-LW

The EVO CCO Lightweight is the ultimate carry gun! Our smallest, thinnest and lightest 1911 offered to date. Optimized for 9mm, the EVO-CCO9-LW retains 100% 1911 controls and handling characteristics. Built on our lightweight alumimum compact (Officer's) frame, and combined with a round butt housing and concealed carry grip safety for maximum concealability. Includes modern improvements such as the new external extractor, easy to-change front sight, smaller "Tactical Edge" rear sight, bull barrel, and a flat wire recoil spring system. The slide is shortened to 4" and thinned substantially for weight reduction, and includes a unique 7-top custom cut, with special front and rear serrations. A recessed slide stop and slim grips completes the package.

## EVO-CC09-LW SPECIFICATIONS

| Caliber            | 9 mm                             |
|--------------------|----------------------------------|
| Overall Length     | 7.5"                             |
| Overall Height     | 5"                               |
| Sights             | U-notch rear, orange HD XR front |
| Weight w/ Magazine | 27 oz                            |
| Frame Material     | Alumium                          |
| Finish             | Black Gen4                       |
| Capacity           | 8+1                              |
| Model Number       | EVO-CCO9-LW                      |