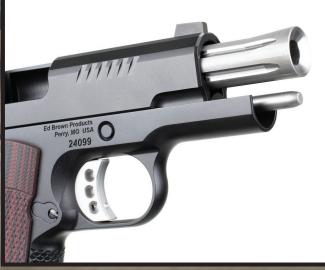

## EVO-CCOS-LW

The EVO CCO Lightweight is the ultimate carry gun! Our smallest, thinnest and lightest 1911 offered to date. Optimized for 9mm, the EVO-CCO9-LW retains 100% 1911 controls and handling characteristics. Built on our lightweight alumimum compact (Officer's) frame, and combined with a round butt housing and concealed carry grip safety for maximum concealability. Includes modern improvements such as the new external extractor, easy to-change front sight, smaller "Tactical Edge" rear sight, bull barrel, and a flat wire recoil spring system. The slide is shortened to 4" and thinned substantially for weight reduction, and includes a unique 7-top custom cut, with special front and rear serrations. A recessed slide stop and slim grips completes the package.