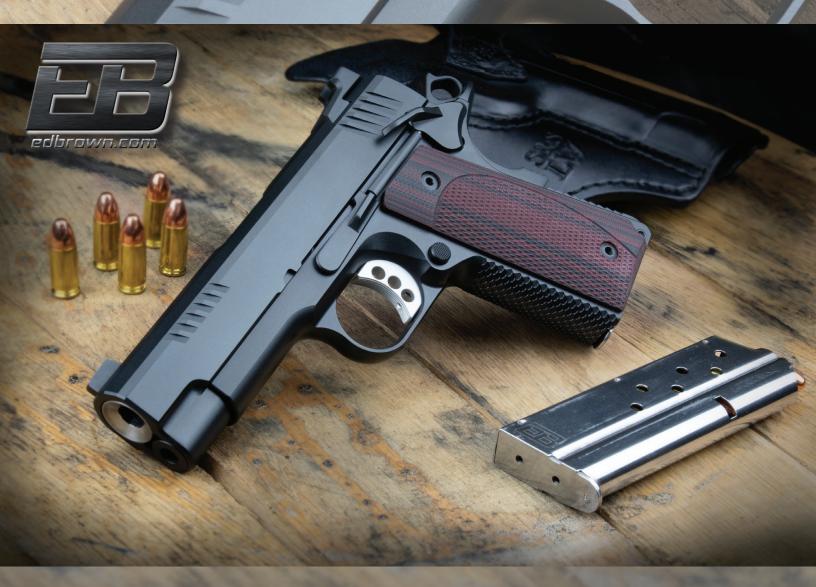

## EVO-CCOS-LW

The EVO CCO Lightweight is the ultimate carry gun! Our smallest, thinnest and lightest 1911 offered to date. Optimized for 9mm, the EVO-CCO9-LW retains 100% 1911 controls and handling characteristics. Built on our lightweight alumimum compact (Officer's) frame, and combined with a round butt housing and concealed carry grip safety for maximum concealability. Includes modern improvements such as the new external extractor, easy to-change front sight, smaller "Tactical Edge" rear sight, bull barrel, and a flat wire recoil spring system. The slide is shortened to 4" and thinned substantially for weight reduction, and includes a unique 7-top custom cut, with special front and rear serrations. A recessed slide stop and slim grips completes the package.

## EVO-CC09-LW SPECIFICATIONS

| Caliber            | 9 mm                             |
|--------------------|----------------------------------|
| Overall Length     | 7.5"                             |
| Overall Height     | 5"                               |
| Sights             | U-notch rear, orange HD XR front |
| Weight w/ Magazine | 27 oz                            |
| Frame Material     | Alumium                          |
| Finish             | Black Gen4                       |
| Capacity           | 8+1                              |
| Model Number       | EVO-CCO9-LW                      |