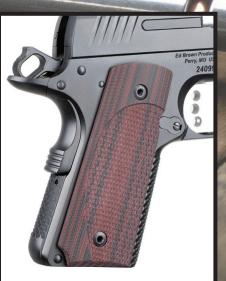

## EVO-CCOS-LW

The EVO CCO Lightweight is the ultimate carry gun! Our smallest, thinnest and lightest 1911 offered to date. Optimized for 9mm, the EVO-CCO9-LW retains 100% 1911 controls and handling characteristics. Built on our lightweight alumimum compact (Officer's) frame, and combined with a round butt housing and concealed carry grip safety for maximum concealability. Includes modern improvements such as the new external extractor, easy to-change front sight, smaller "Tactical Edge" rear sight, bull barrel, and a flat wire recoil spring system. The slide is shortened to 4" and thinned substantially for weight reduction, and includes a unique 7-top custom cut, with special front and rear serrations. A recessed slide stop and slim grips completes the package.