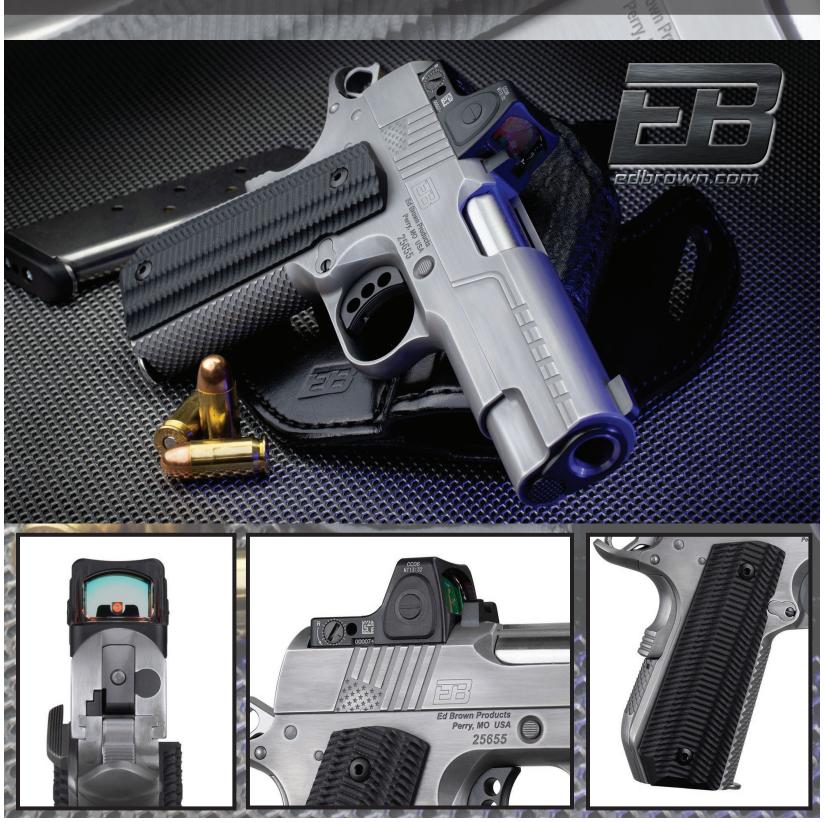

## FX2

Introducing the FX2, a cutting-edge 1911 featuring Trijicon's new RMRcc, making it ideal for concealed carry. The FX1 slide cuts package and American flag rear serrations create an impressive display of ingenuity and craftsmanship. The Commander Bobtail® frame is adorned with our Snakeskin treatment on the frontstrap and mainspring housing, and finished in Industrial stainless for an edgy look. Complete with a flush barrel with recessed crown, black accents on the trigger and barrel bushing that tie nicely with the black G10 grips. All hand built with fully machined parts, completely customizable and backed by our Lifetime Warranty.

## FX2 SPECIFICATIONS

| Caliber                      | 45 ACP                                                                                                                |
|------------------------------|-----------------------------------------------------------------------------------------------------------------------|
| Overall Length (approximate) | 7.75″                                                                                                                 |
| Overall Height (approximate) | 6" (including RMR sight)                                                                                              |
| Sights                       | Trijicon RMRcc sight 3.25 MOA with Ed Brown<br>co-witness rear sight and Ameri-glo orange front<br>sight (Glock type) |
| Weight w/ Magazine           | 41 oz                                                                                                                 |
| Frame Material               | Stainless steel                                                                                                       |
| Finish                       | Industrial Stainless                                                                                                  |
| Magazine Capacity            | 7 rd                                                                                                                  |
| Model Number                 | FX2-SS                                                                                                                |
|                              |                                                                                                                       |