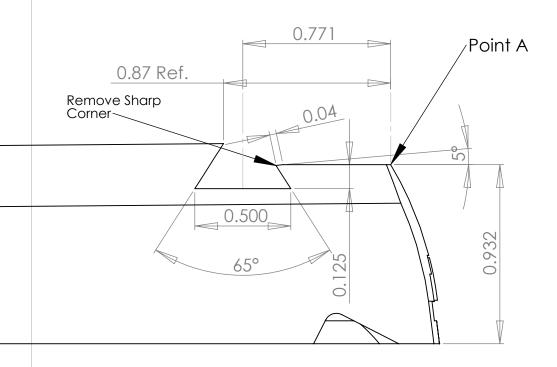

## Installation Instructions

- 1. Mill flat down to .932 dim. Do not go past the .87 Ref.
- 2. Set machine X zero at point "A"
- 3. Pickup Z zero on machined flat with 65 degree cutter.
- 4. Move to .771 dim. and .125 depth and make initial dovetail cut.
- 5. Make additional cuts to widen dovetail to fit.
- 6. Remove sharp corner as shown, and file a 5 degree +/- angle to help fit.

Notes: The .932 dimension works well with Government models using a .180 front sight, but may be varied.

Commander length slides should be set at .010 more or .942.

Different barrel fits will also effect point of impact. A long link will make the gun shoot lower. This may be changed by using a different height front sight.